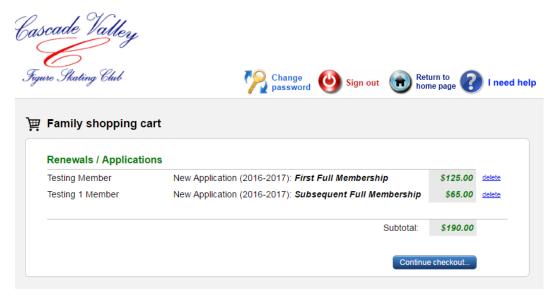

Step 7: If finished process all family members, go to the shopping cart. Click "Continue checkout".

**Step 8:** Click "I understand and agree with statement" of submitting the signature form and "Continue checkout". A convenience fee will be applied. Click ""Continue checkout" again.

| Testing Member   | New Application (2016-2017): First Full Membership      | \$125.00 |
|------------------|---------------------------------------------------------|----------|
| Testing 1 Member | New Application (2016-2017): Subsequent Full Membership |          |
|                  | Subtotal:                                               | \$190.00 |
|                  | What's this? Convenience fee                            | \$7.25   |
|                  | Total amount to be charged:                             | \$197.25 |