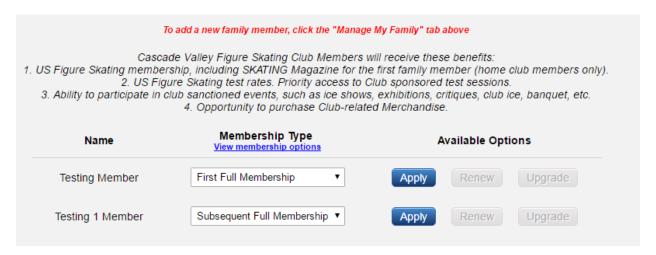

**Step 4:** If you are a new member, please click "Apply" for the first skater and "Renew" for current member. You will have to go through step 3 and 4 for each skater in your family.

**Step 5:** Fill out the club and personal information as requested by following Entryeeze's instruction. Once you are done, it will ask you to either process another family member or go to checkout. If you have another skater need to be renewed or applied, click "process another family member". Otherwise, go to check out.

**Step 6:** If selected "Process another family member", you will go back to the main screen for "Apply/Renew". Follow Step 3 through 5 above to apply/renew the 2<sup>nd</sup> skater.

Note: If the 2<sup>nd</sup> or any subsequent family members require a full membership, please select "Subsequent Full Membership". This is to ensure the system can process your request and calculate the price correctly at checkout.

| Casca<br>1. US Figure Skating member<br>2. US Figu | ure Skating test rates. Priority access to | will receive these benefits:<br>he first family member (home club members only).<br>Club sponsored test sessions.<br>vs, exhibitions, critiques, club ice, banquet, etc. |
|----------------------------------------------------|--------------------------------------------|--------------------------------------------------------------------------------------------------------------------------------------------------------------------------|
| Name                                               | Membership Type View membership options    | Available Options                                                                                                                                                        |
| Testing Member                                     | First Full Membership ▼                    | Renew another member, or go to the<br>Shopping Cart to complete checkout                                                                                                 |
| Testing 1 Member                                   | - select a membership - ▼                  | Apply Renew Upgrade                                                                                                                                                      |