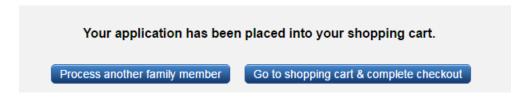

**Step 4:** If you are a new member, please click "Apply" for the first skater and "Renew" for current member. You will have to go through step 3 and 4 for each skater in your family.

**Step 5:** Fill out the club and personal information as requested by following Entryeeze's instruction. Once you are done, it will ask you to either process another family member or go to checkout. If you have another skater need to be renewed or applied, click "process another family member". Otherwise, go to check out.

**Step 6:** If selected "Process another family member", you will go back to the main screen for "Apply/Renew". Follow Step 3 through 5 above to apply/renew the 2<sup>nd</sup> skater.

Note: If the 2<sup>nd</sup> or any subsequent family members require a full membership, please select "Subsequent Full Membership". This is to ensure the system can process your request and calculate the price correctly at checkout.