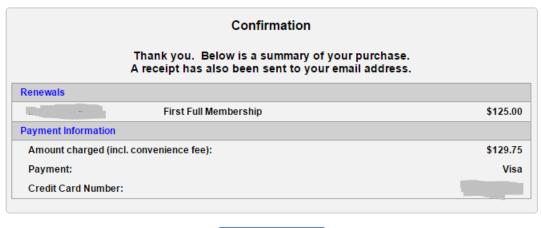

Step 9: Input your credit card and billing information. Once you are done, please click "submit payment".

**Step 10:** A confirmation page should be populated to confirm your payment.

Return to my account