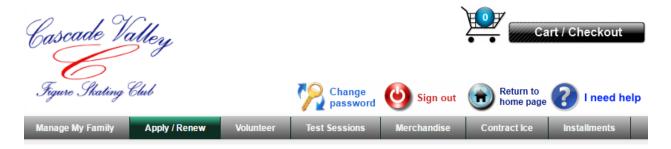

Step 2: Once in your EntryEeze account, click "Apply/Renew" button on the top menu bar.

**Step 3:** Select the appropriate the membership categories in the drop down list. Click on "View membership options" to see detailed descriptions of each membership type. If you have any questions, please email <a href="mailto:CascadeValleyFSC@yahoo.com">CascadeValleyFSC@yahoo.com</a> for help.